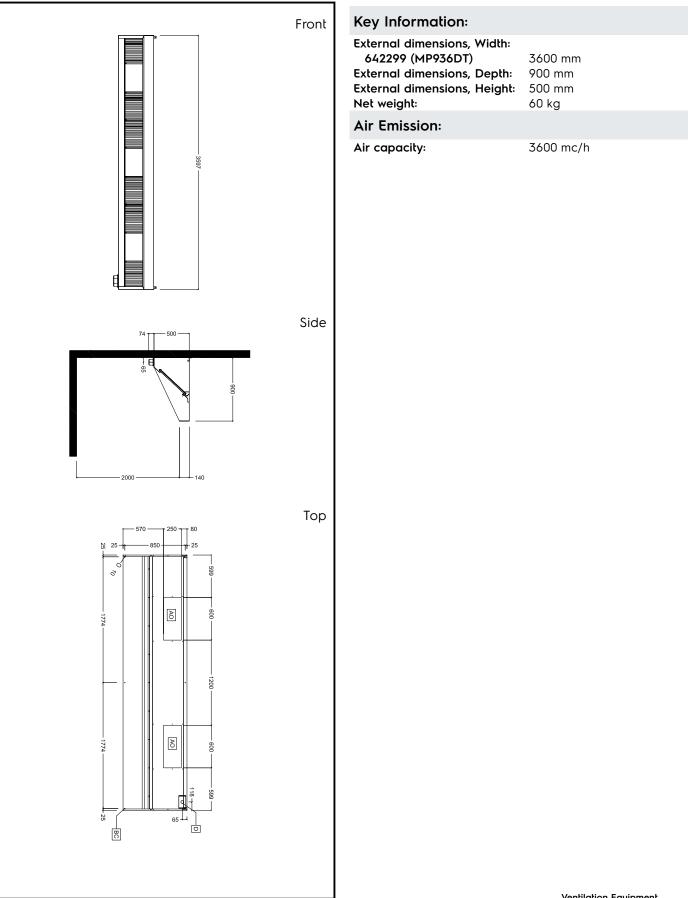

## Ventilation Equipment 304 S/S Wall Hood+Filters 3600X900mm

| ITEM #       |
|--------------|
| MODEL #      |
| NAME #       |
| <u>SIS #</u> |
| AIA #        |
|              |

# Ventilation Equipment 304 S/S Wall Hood+Filters 3600X900mm

Ventilation Equipment 304 S/S Wall Hood+Filters 3600X900mm

The company reserves the right to make modifications to the products without prior notice. All information correct at time of printing.